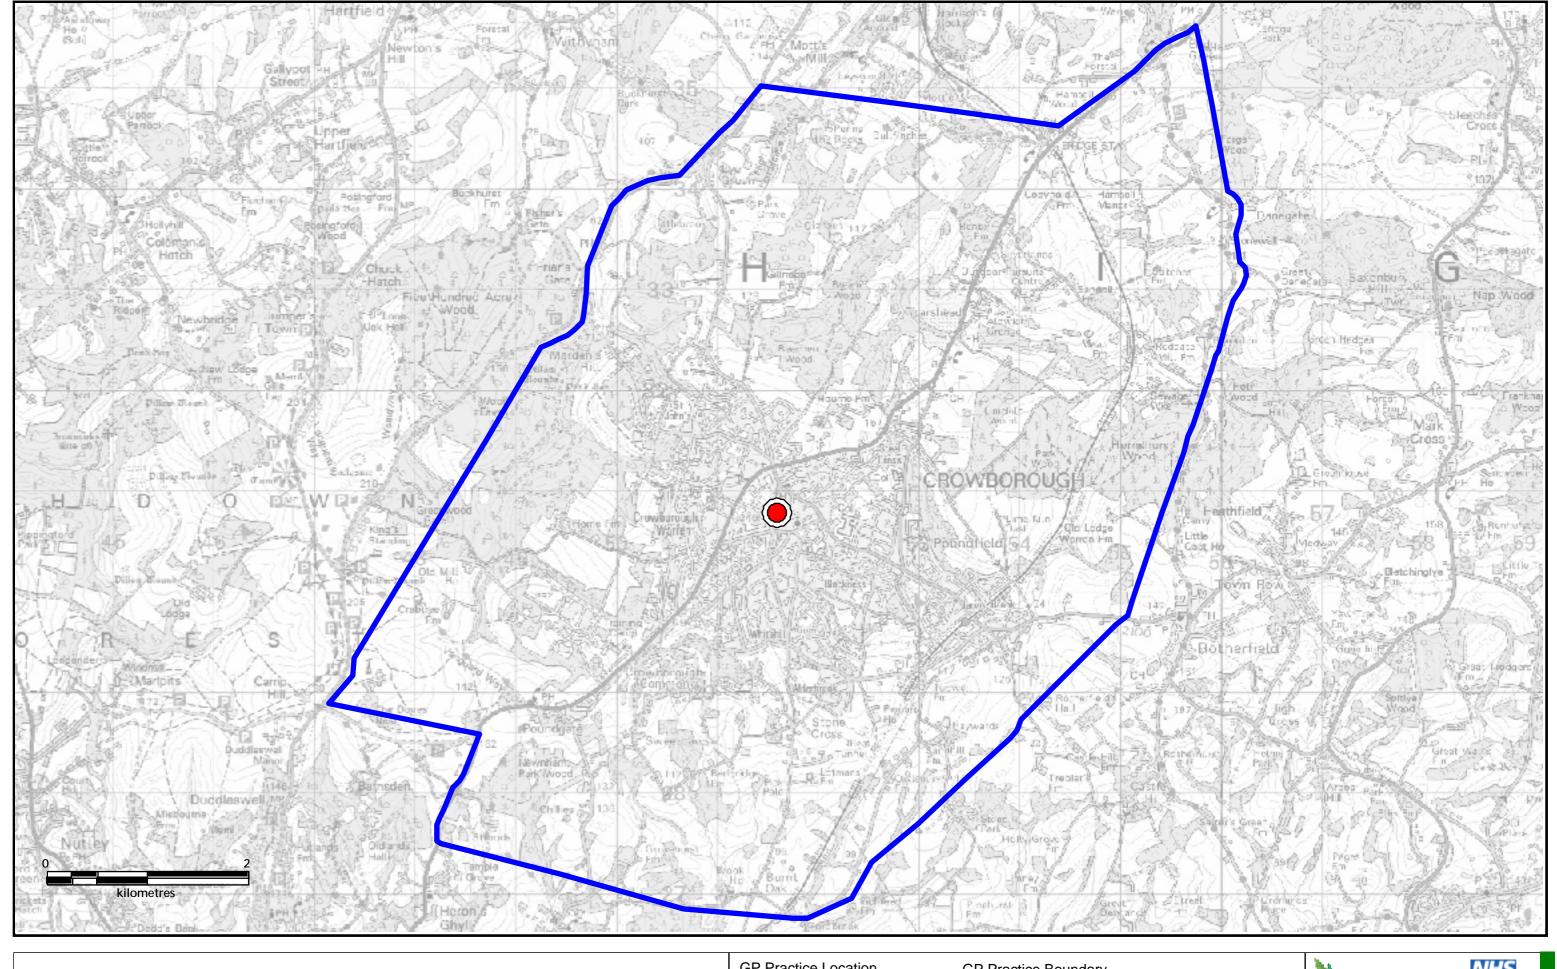

## NHS High Weald Lewes Havens CCG

Proposed Practice Boudaries for Saxonbury House Surgery (G81055) Proposed Practice Coverage

Workspace: X:\PROJECTS\GP\_Practice\CCGs\99K - High Weald Lewes Havens\G81055\Boundary\_Nov\_2018\Workspaces\Boundary\_Update.wor

**GP Practice Location** 

Saxonbury House Surgery

CCG Boundary

**GP Practice Boundary** 

New Boundary

South, Central and West **Commissioning Support Unit** 

scwcsu.healthGIS.@nhs.net - 01/11/2018 Created By: JS, Checked By: GA